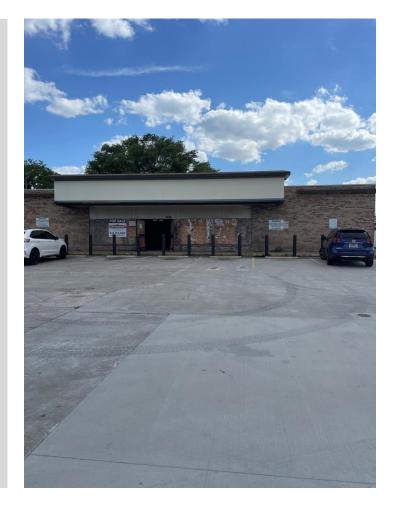

## Freestanding Closed Retail Store

# FOR SALE - \$1,250,000

# Property #23976 - 938 W. Colonial Drive Orlando, Orange County, Florida

#### **Property Highlights**

- Retail Building Size 2,400 sq. ft.
- Year Built 1982
- Land Size .44 acres (19,020 sq. ft.)
- Parcel ID #26-22-29-0284-00-230
- Located just west of Interstate 4 and downtown Orlando
- Zoned MU-1/T/PH
- Good Access & Visibility
- Traffic Count W. Colonial Drive (SR50) 33,000 AADT
- 2023 Property Taxes \$12,348.44
- All Motor Fuels Equipment have been removed.