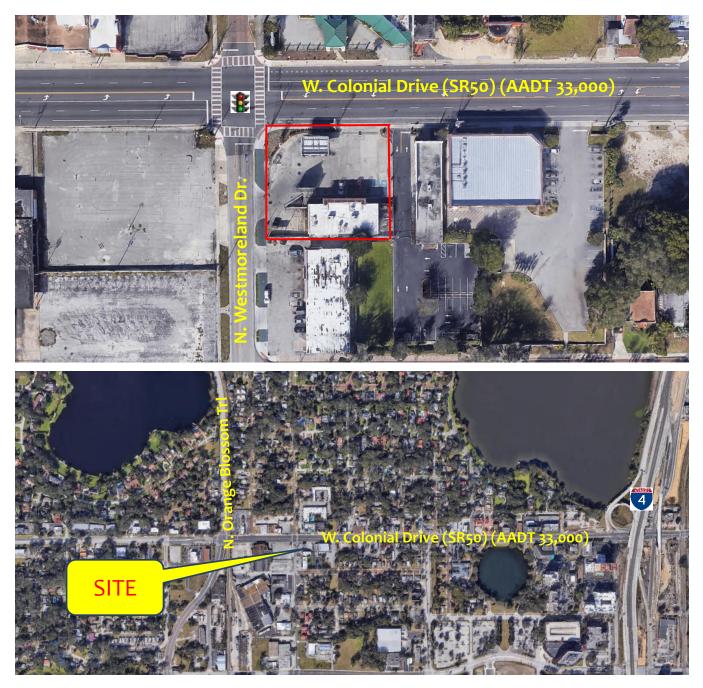

### **Overview & High Aerial**

Contact Gina LeMaster Brown 352.415.4499 gina@intrepidcre.com

365 Citrus Tower Blvd., Suite 102, Clermont, FL 34711 - www.intrepidcre.com

The information contained herein has been given to us by the owner of the property or other sources we deem reliable. We have no reason to doubt its accuracy, but do not guarantee it. All information should be verified before entering into an agreement.

#### **Property Highlights**

- Retail Building Size 2,400 sq. ft.
- Year Built 1982
- Land Size .44 acres (19,020 sq. ft.)
- Parcel ID #26-22-29-0284-00-230
- Located just west of Interstate 4 and downtown Orlando
- Zoned MU-1/T/PH
- Good Access & Visibility
- Traffic Count W. Colonial Drive (SR50) 33,000 AADT
- 2023 Property Taxes \$12,348.44
- All Motor Fuels Equipment have been removed.