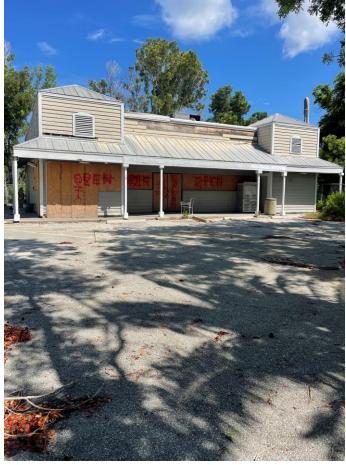

## **Freestanding Closed Retail Store**

# FOR SALE - \$1,800,000

# Property # 27273 - 2460 Periwinkle Way Sanibel, Lee County, Florida 33957

### **Property Highlights**

- ➢ Great corner location Bring your business to Sanibel!!!
- ▶ Retail Building Size 2,706 sq. ft.
- ➢ Year Built 1987
- ➢ Folio #10022384
- Interior walls have been removed and taken back to the studs
- Land Size .66 acres (28,659 sq. ft.)
- Zoned Commercial
- ➢ Good Access & Visibility
- 2023 Property Taxes \$20,142.73

#### **PROPERTY BEING SOLD "AS-IS"**

Will be Deed Restricted from being used as a Convenience Store with or without Motor Fuels (other restrictions may apply)