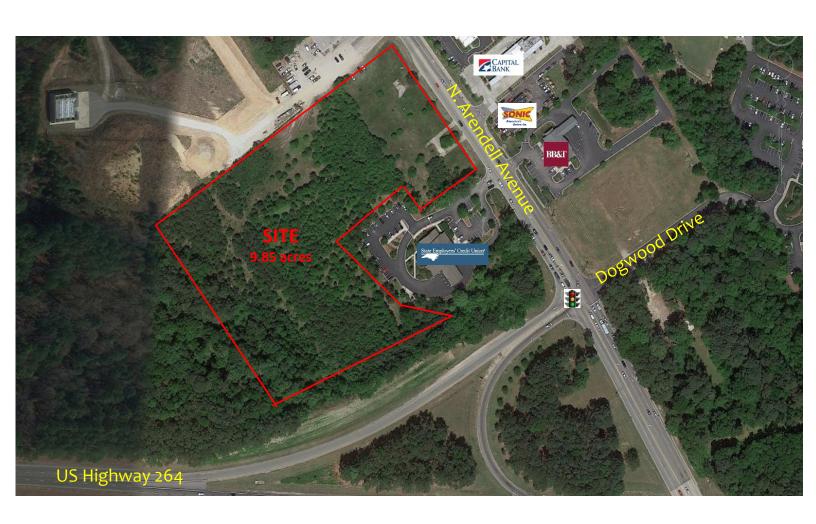

## **Overhead Aerial**

Contact
Gina LeMaster Brown
352.415.4499
gina@intrepidcre.com

365 Citrus Tower Blvd., Suite 102, Clermont, FL 34711 - www.intrepidcre.com

### **Property Highlights**

- ➤ Land Size 9.85 acres
- ➤ 5 Parcels 4 lots along N. Arendell Avenue, with an 8-acre parcel in the rear (must be sold together)
- > Zoning Classification HB
- ➤ Great Access & Visibility
- ➤ Traffic Count 23,000 Arendell 57,500 SR 264
- > 2023 Property Taxes \$33,380.12