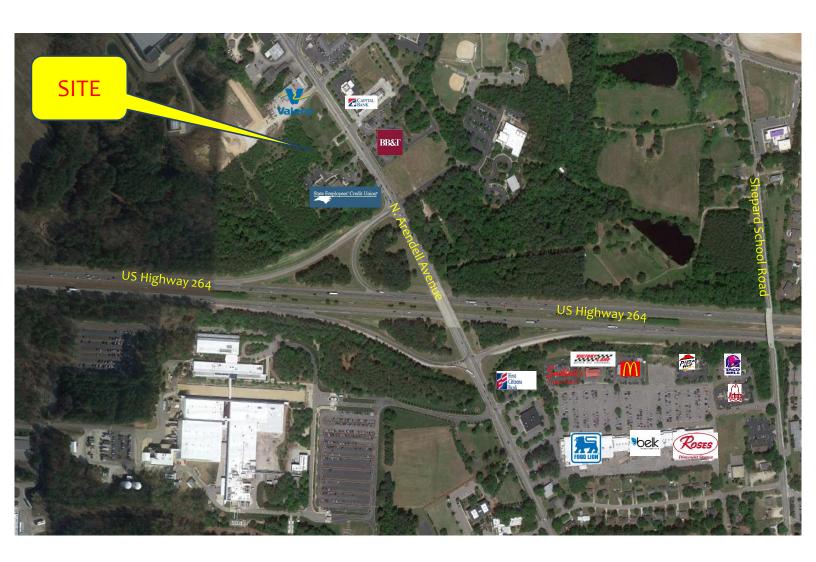

## **High Aerial**

Contact

Gina LeMaster Brown 352.415.4499 gina@intrepidcre.com

365 Citrus Tower Blvd., Suite 102, Clermont, FL 34711 - www.intrepidcre.com

Area retailers include: Several banks, Sonic, Bojangles, Food Lion, Belk, Roses, McDonald's, Pizza Hut, Taco Bell, Arby's and others

Will be Deed Restricted from being used as a Convenience Store with or without Motor Fuels