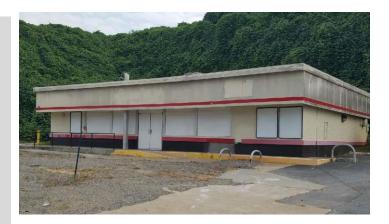

## Freestanding Closed Retail Store

## Property #44730 - 411 N. Bridge Street Jonesville, Yadkin County, North Carolina

### **Property Highlights**

- ➢ Year Built 1982
- ≻ Land Size .70 acres
- Zoned Commercial
- Good Access & Visibility
- Located south of Elkin and the Yadkin River
- Great for redevelopment
- Parcel reference #123854
- 2023 Property Taxes \$2,803.31
- Traffic Counts 7,300 N. Bridge Street 9,400 Elm Street