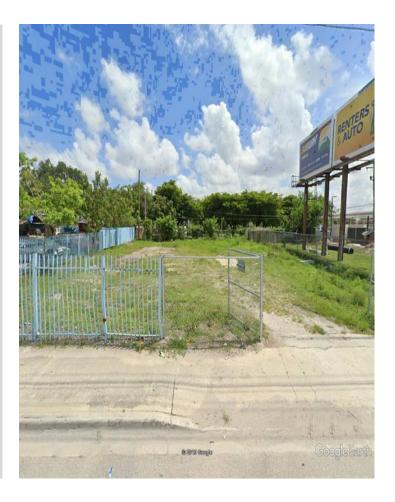

## Vacant Commercial Lot In Miami

### **Property Highlights**

- Land Size 8,850 sq. ft.
- Located 3 parcels from the corner of the signalized intersection of NW 119<sup>th</sup> Street and NW 27<sup>th</sup> Avenue
- Zoning Classification NCUAD (North Central Urban Area District), which allows automobile and truck services and mini-storage facilities
- 2023 Property Taxes \$2,952.38
- Folio Number 30-2134-002-0030
- Good Access & Visibility
- Traffic Counts 39,000 NW 119<sup>th</sup> St. 48,000 NW 27<sup>th</sup> Ave