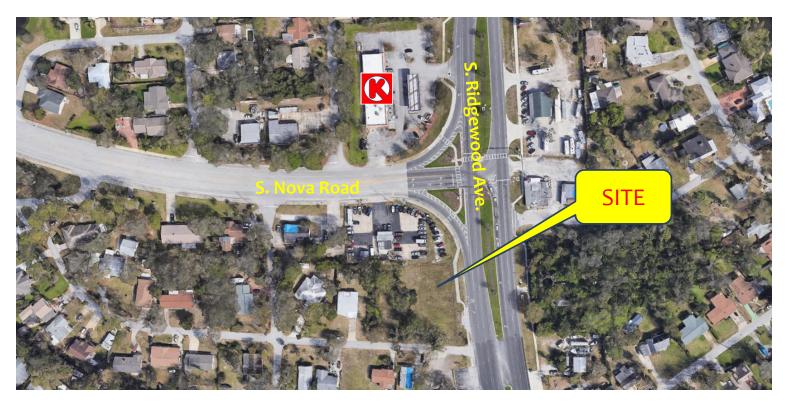

### **Property Highlights**

- ➤ Land Size 40,075 sq. ft. (.92 acres)
- ➤ Alternate Key #3688767
- ➤ Just south of the signalized intersection of S. Nova Road and S. Ridgewood Ave.
- > Zoning Classification Commercial
- > Heavy residential area
- ➤ Good Access & Visibility
- > 2022 Property Taxes \$1,156.25
- ➤ Strong Traffic Counts 23,500 S. Ridgewood 18,200 S. Nova Road

## **Overhead & High Aerial**

Contact
Gina LeMaster Brown
352.415.4499
gina@intrepidcre.com

365 Citrus Tower Blvd., Suite 102, Clermont, FL 34711 - www.intrepidcre.com